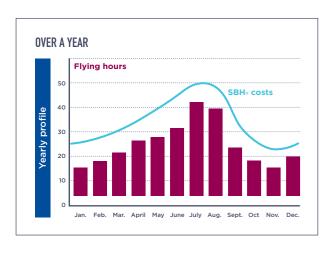

You pay as you fly SBH<sub>®</sub> will provide you with a fixed cost per engine flight-hour. It is directly linked to your flight activity.