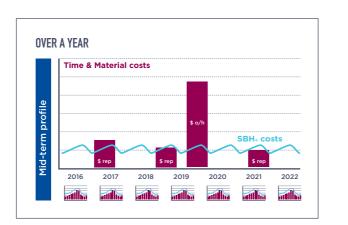

## What are SBH® benefits?

- ✓ You control, budget & smooth your engine maintenance costs: your expenses are clear and predictable.
- ✓ You build up the value of your engine: SBH<sub>®</sub> contracts can be transferred if the aircraft is sold. Re-sale value is increased.