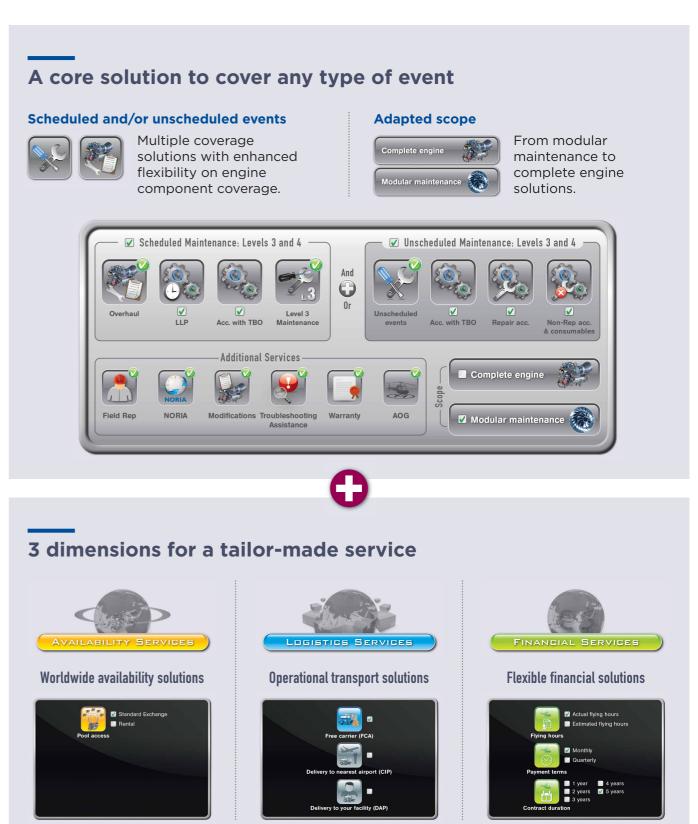

## What is SBH<sub>®</sub>?

**Support By the Hour** is a comprehensive service providing financial and operational coverage for your engine maintenance. It can cover scheduled as well as unscheduled events, limiting your exposure to unexpected expenses.

- ✓ You can rely on Safran Helicopter Engines expertise: a global service delivered by your Original Engine Manufacturer.
- ✓ You keep flying: our worldwide pool of engines, modules and accessories can provide you with effective replacement solutions.